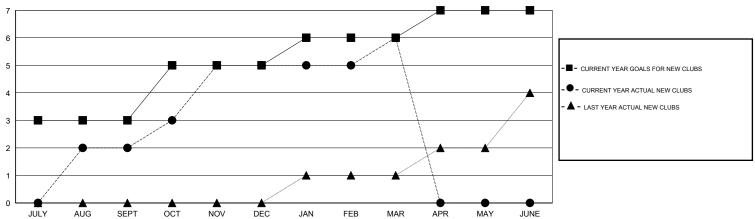

| 65                 | 98                                  | 93                 | 5                |
| OCT/NOV/DEC           | 2                | 3         | 1                | 2                | OCT/NOV/DEC           | 5                  | 164                                 | 45                 | 119              |
| JAN/FEB/MAR           | 1                | 1         | 1                | 0                | JAN/FEB/MAR           | 25                 | 59                                  | 34                 | 25               |
| APR/MAY/JUNE          | 1                | 0         | 0                | 0                | APR/MAY/JUNE          | 10                 | 0                                   | 0                  | 0                |

## GOALS AND ACTUAL NEW CLUBS CUMULATIVE



## GOALS AND ACTUAL MEMBERS CUMULATIVE



| _ 001112111 12711 0071201 01111211 |  |  |  |  |  |
|------------------------------------|--|--|--|--|--|
| MEMBERS                            |  |  |  |  |  |
| - ● - CURRENT YEAR ACTUAL MEMBERS  |  |  |  |  |  |
| - ▲ - LAST YEAR ACTUAL MEMBERS     |  |  |  |  |  |
|                                    |  |  |  |  |  |
|                                    |  |  |  |  |  |

| DROPPED CLUBS: 2 |     |
|------------------|-----|
| DROPPED MEMBERS  |     |
| DECEASED         | 6   |
| CLUB CANCELLED   | 17  |
| OTHER            | 149 |
| TOTAL            | 172 |

| 54 CLUBS OF 92 ADDED 1 OR MORE<br>NEW MEMBERS | GENDER DISTRIBL  MALE  FEMALE         | 2,136 (77.67%)<br>614 (22.33%) |              |
|-----------------------------------------------|