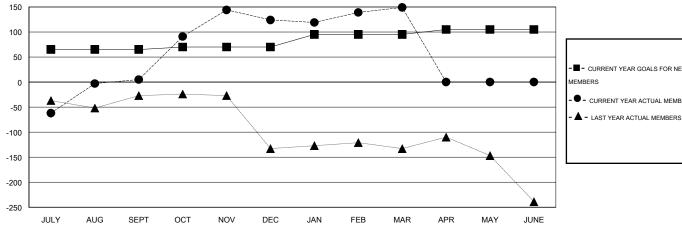

## GOALS AND ACTUAL MEMBERS CUMULATIVE

| _ 001112111 12711 0071201 01111211 |  |  |  |  |  |
|------------------------------------|--|--|--|--|--|
| MEMBERS                            |  |  |  |  |  |
| - ● - CURRENT YEAR ACTUAL MEMBERS  |  |  |  |  |  |
| - ▲ - LAST YEAR ACTUAL MEMBERS     |  |  |  |  |  |
|                                    |  |  |  |  |  |
|                                    |  |  |  |  |  |